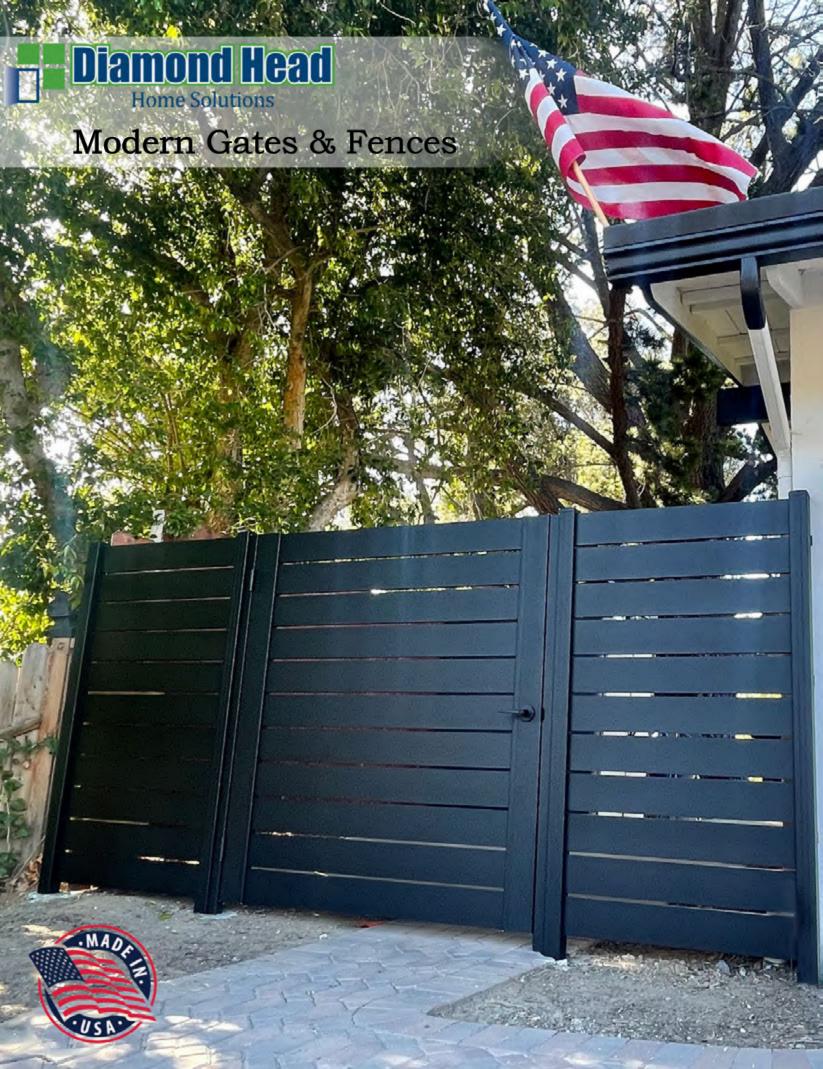

#### PRE-FABRICATED PROFILES

Our pre-fabricated aluminum profiles are perfect for any kind of gate or fence project. Our profiles have an industry leading wall thickness of 2mm, made from aluminum 6061 T6, which gives our gates and fences the highest durability and strength. We finish our aluminum with a premium powder coating process that not only looks beautiful, but will withstand the unique Hawaiian climate.



#### **ENDLESS DESIGNS**

We love our gates and fencing so much we have actually installed them in our own homes. It is the first thing visitors see and we believe gates and fencing should be both stunning and strong. Our patented system allows for both. With it's unique horizontal design, our powder-coated aluminum fencing is incredibly light weight and is engineered to be