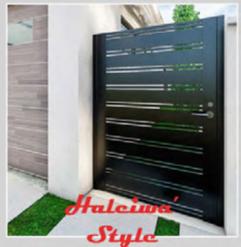

#### PRE-FABRICATED PROFILES

Our pre-fabricated aluminum profiles are perfect for any kind of gate or fence project. Our profiles have an industry leading wall thickness of 2mm, made from aluminum 6061 T6, which gives our gates and fences the highest durability and strength. We finish our aluminum with a premium powder coating process that not only looks beautiful, but will withstand the unique Hawaiian climate.



#### **ENDLESS DESIGNS**

We love our gates and fencing so much we have actually installed them in our own homes. It is the first thing visitors see and we believe gates and fencing should be both stunning and strong. Our patented system allows for both. With it's unique horizontal design, our powder-coated aluminum fencing is incredibly light weight and is engineered to be easily customizable, providing our customers with a broad range of elegant designs for full or partial privacy. Available in several colors, we know you will find the perfect combination of style and color for your home!









# POOL FENCE







## MODERN PATIO RAILING







## **CURB APPEAL**









#### SIDE YARD GATE





#### PRIVACY FENCE AND GATE







## MODERN SIDE GATES







# SIDE MOUNT RAILING