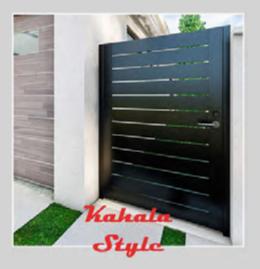

#### PRE-FABRICATED PROFILES

Our pre-fabricated aluminum profiles are perfect for any kind of gate or fence project. Our profiles have an industry leading wall thickness of 2mm, made from aluminum 6061 T6, which gives our gates and fences the highest durability and strength. We finish our aluminum with a premium powder coating process that not only looks beautiful, but will withstand the unique Hawaiian climate.



#### **ENDLESS DESIGNS**

We love our gates and fencing so much we have actually installed them in our own homes. It is the first thing visitors see and we believe gates and fencing should be both stunning and strong. Our patented system allows for both. With it's unique horizontal design, our powder-coated aluminum fencing is incredibly light weight and is engineered to be e